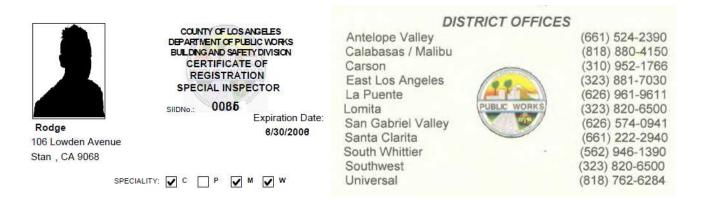

#### SPECIAL INSPECTORS

Section 1704 of the Building Code details the need for and the duties and responsibilities of the special inspector. A special inspector is required by Section 1704.1 to be registered by the Building and Safety Division for their special knowledge or expertise in one or more specific disciplines. Each registered special inspector is issued a Certificate of Registration (sample below) which will indicate his/her County Special Inspector Identification Number (S.I.I.D. No.) and the type of work that the person is qualified to inspect. The disciplines include: Reinforced Concrete (C); Prestressed Concrete (P); Structural Masonry (M); and Structural Steel Bolting and Welding (W).

Prior to initial arrival on a jobsite, the special inspector must contact the local Building and Safety district office and furnish the information necessary to complete the "Job Assignment for Registered Inspectors" (see attached). The special inspector shall call 24 hours prior to initial arrival at the job site and talk to the building inspector assigned to the job.